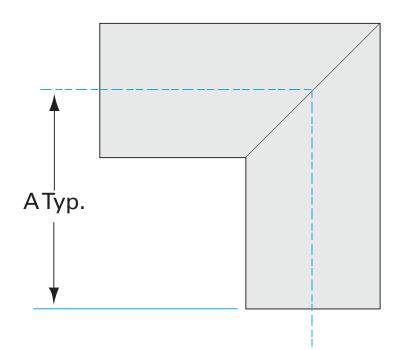

Similar Image

| Dimensions<br>(in inches) |        |
|---------------------------|--------|
| Dim A                     | 3.00″  |
| Dim C                     | 0.065″ |

#### E-250M

| Parameters        | Specifications                      |
|-------------------|-------------------------------------|
| Tube OD           | 2-1/2"                              |
| Elbow Type        | Miter 90 Degree                     |
| Material          | 304 stainless                       |
| Port Length       | 3.00″                               |
| Wall Thickness    | 0.065″                              |
| Finish            | Tumble                              |
| Vacuum Range      | 1 · 10 <sup>-13</sup> mbar to 1 bar |
| Temperature Range | -200 °C to 450 °C                   |
| Weight            | 0.86 lbs                            |