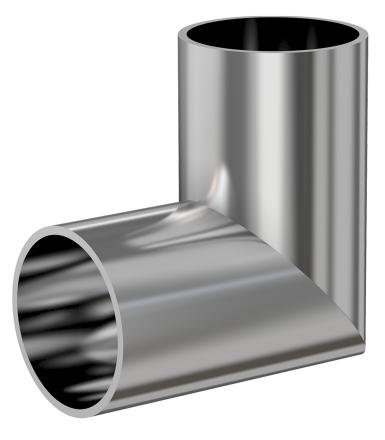

# Weld 90 mitered elbow 2.5" OD 90 degree mitered elbow, tumble finish

Part number: E-250M

### Weld 90 mitered elbow 2.5" OD 90 degree mitered elbow, tumble finish

- Use wled fittings and tubing to create unique pump line geometries
- Fittings with extended tangents ideal for orbital welders
- Contact us at 800-824-4166 to find out about Nor-Cal's custom weldment offerings

#### E-250M

| Parameters        | Specifications                      |
|-------------------|-------------------------------------|
| Tube OD           | 2-1/2"                              |
| Elbow Type        | Miter 90 Degree                     |
| Material          | 304 stainless                       |
| Port Length       | 3.00″                               |
| Wall Thickness    | 0.065″                              |
| Finish            | Tumble                              |
| Vacuum Range      | 1 · 10 <sup>-13</sup> mbar to 1 bar |
| Temperature Range | -200 °C to 450 °C                   |
| Weight            | 0.86 lbs                            |